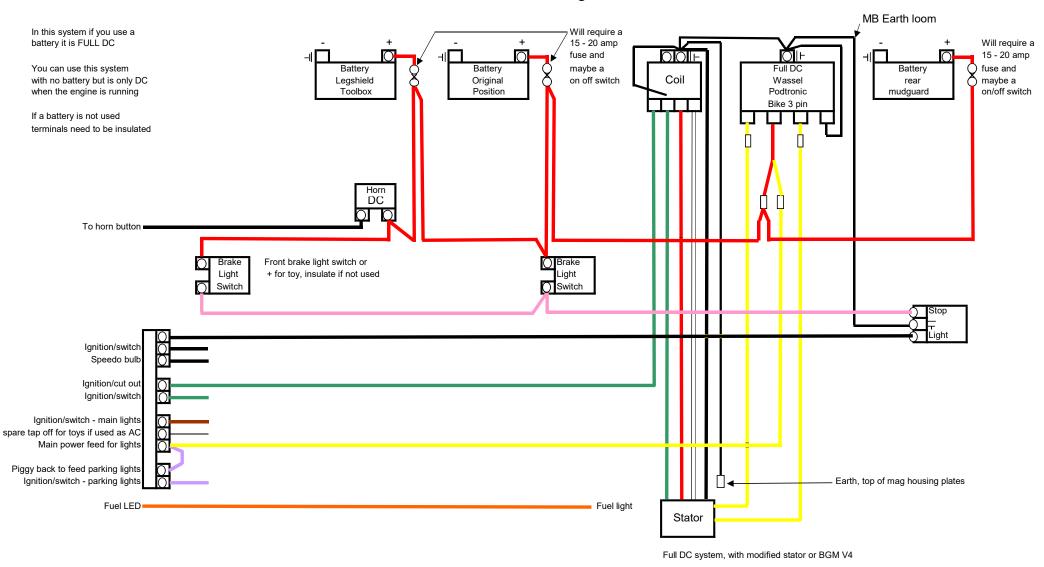

# ELECTRONIC WIRING LOOM - FULL 12 volt DC using MB Looms MRB0803K/MRB0804K

MB SERIOUS OUTDOORS SIMPLE AC or AC/DC or FULL DC WIRING LOOM Copy right Mark Broadhurst 26.1.13