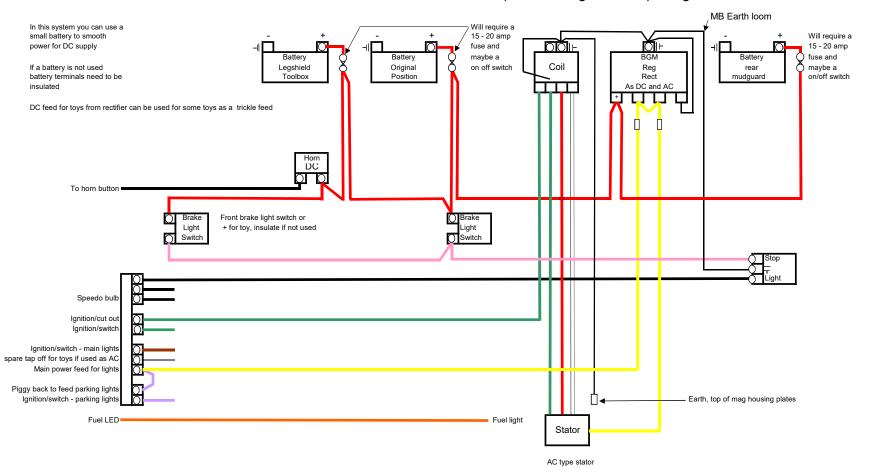

#### ELECTRONIC WIRING LOOM - BGM AC and DC 12 volt (trickle charge version) using MB Looms MRB0803K/MRB0804K

MB, SIL, VESPA, AF electronic to replace old simple looms, 12 volt AC only using MB Looms MRB0803K/MRB0804K