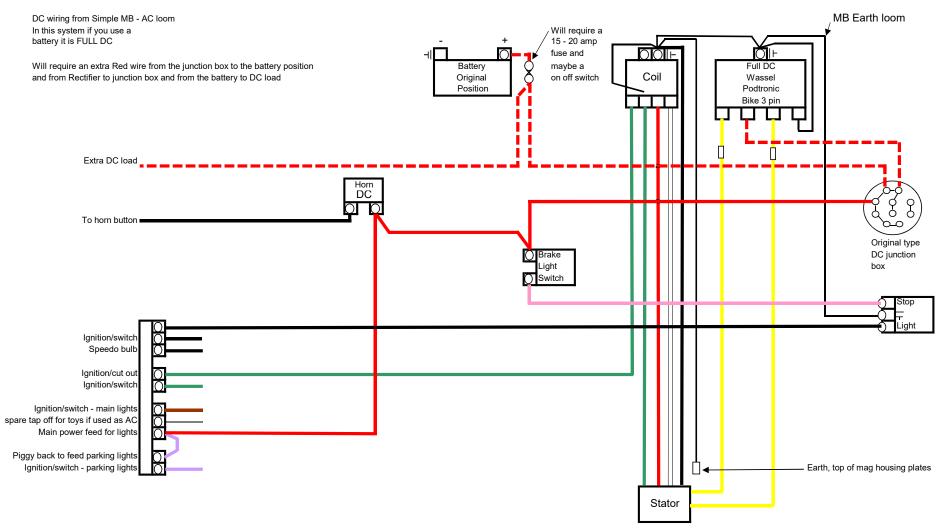

# ELECTRONIC WIRING LOOM - FULL 12 volt DC using MB Simple (AC) Looms MRB0004K/MRB0005K