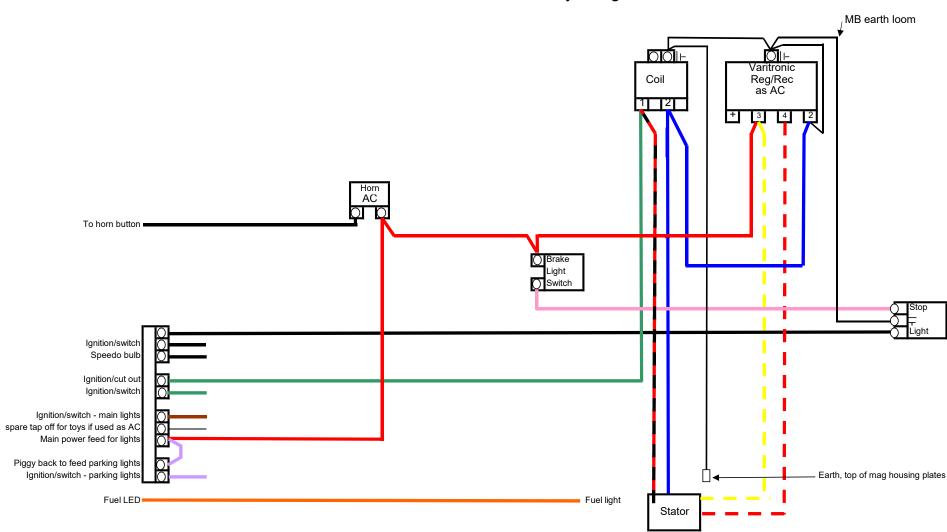

# ELECTRONIC WIRING LOOM - FULL 12 volt DC using MB Looms MRB0803K/MRB0804K



MB SERIOUS OUTDOORS SIMPLE AC or AC/DC or FULL DC WIRING LOOM Copy right Mark Broadhurst 26.1.13



#### ELECTRONIC WIRING LOOM - BGM AC and DC 12 volt (trickle charge version) using MB Looms MRB0803K/MRB0804K



MB, SIL, VESPA, AF electronic to replace old simple looms, 12 volt AC only using MB Looms MRB0803K/MRB0804K



#### ELECTRONIC WIRING LOOM - BGM 12 volt AC only using MB Looms MRB0803K/MRB0804K

AC type stator



### ELECTRONIC WIRING LOOM - VARITRONIC AC only using MB Looms MRB0803K/MRB0804K



### ELECTRONIC WIRING LOOM - VARITRONIC AC and DC using MB Looms MRB0803K/MRB0804K



ELECTRONIC WIRING LOOM - VARITRONIC AC only using MB Looms MRB0803K/MRB0804K

# ELECTRONIC WIRING LOOM - FULL 12 volt DC using MB Simple (AC) Looms MRB0004K/MRB0005K







## ELECTRONIC WIRING LOOM - 12 volt AC using MB Simple Looms MRB0004K/MRB0005K



## ELECTRONIC WIRING LOOM - BGM 12 volt AC only using MB Looms MRB004K/MRB0005K

AC type stator



#### ELECTRONIC WIRING LOOM - BGM 12 volt AC with trickle charge for toys using MB Looms MRB004K/MRB0005K