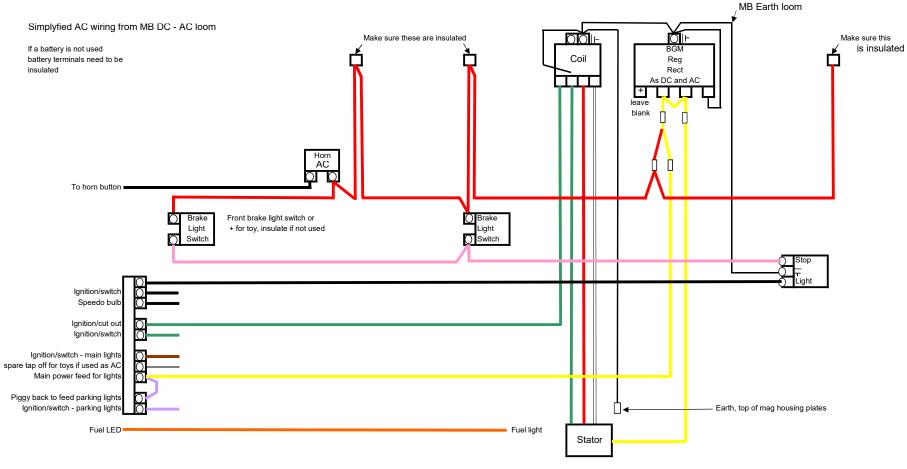

## ELECTRONIC WIRING LOOM - BGM 12 volt AC only using MB Looms MRB004K/MRB0005K

AC type stator

#### ELECTRONIC WIRING LOOM - BGM 12 volt AC with trickle charge for toys using MB Looms MRB004K/MRB0005K