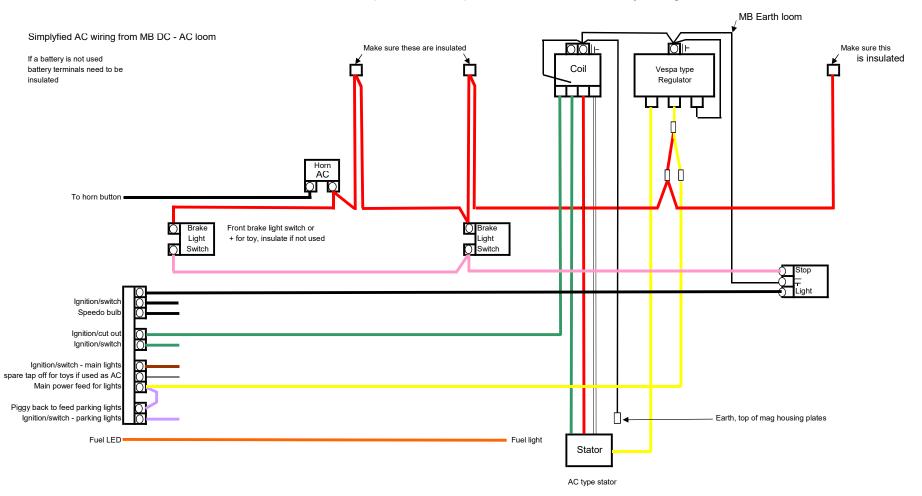

#### ELECTRONIC WIRING LOOM - BGM 12 volt AC only using MB Looms MRB0803K/MRB0804K

AC type stator