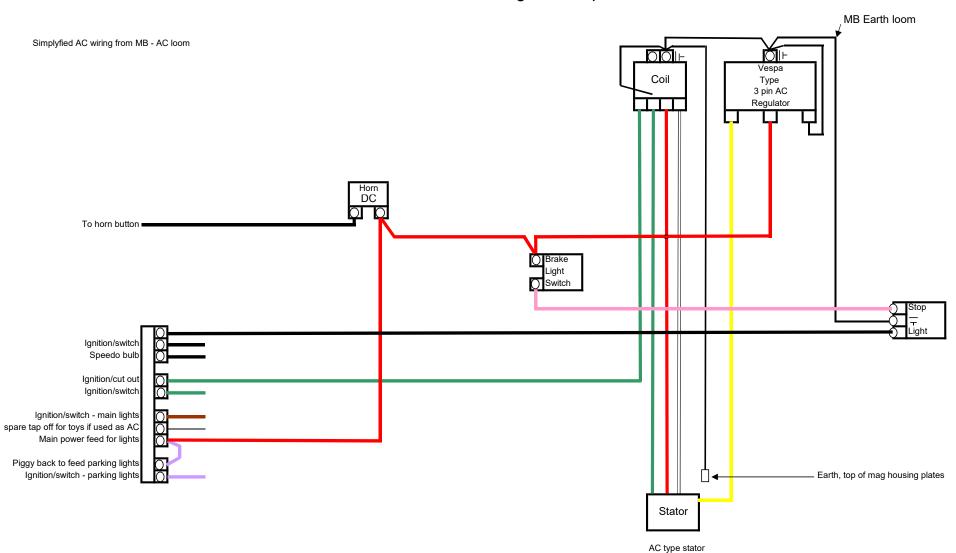

### ELECTRONIC WIRING LOOM - VARITRONIC AC only using MB Looms MRB0803K/MRB0804K