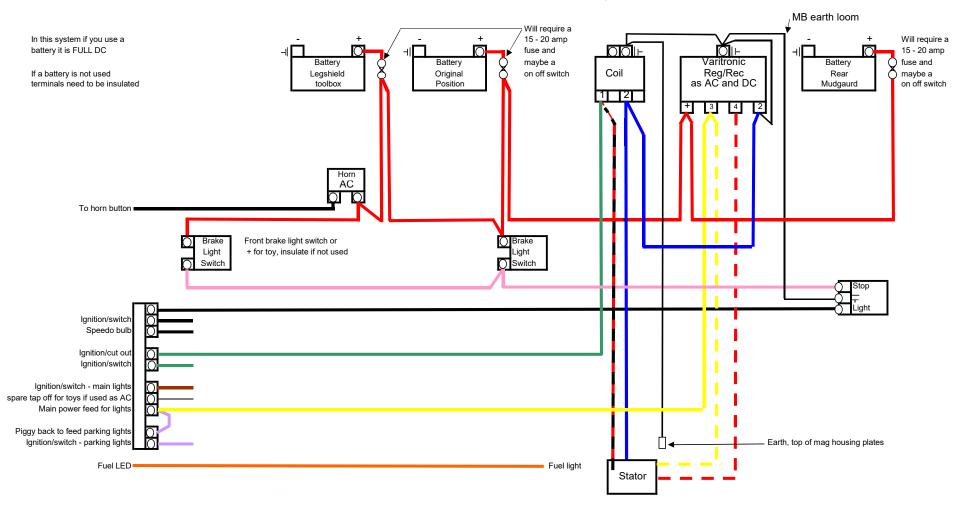

### ELECTRONIC WIRING LOOM - VARITRONIC AC and DC using MB Looms MRB0803K/MRB0804K

ELECTRONIC WIRING LOOM - VARITRONIC AC only using MB Looms MRB0803K/MRB0804K