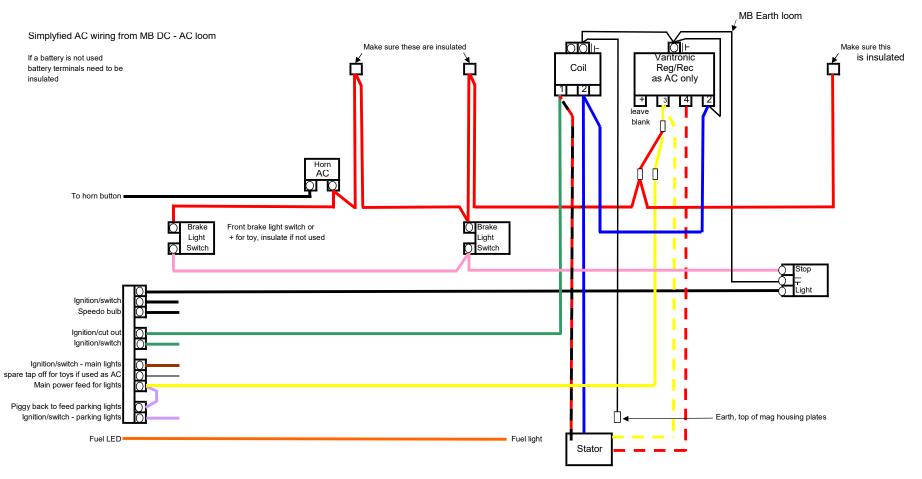

### ELECTRONIC WIRING LOOM - VARITRONIC AC only using MB Looms MRB0803K/MRB0804K