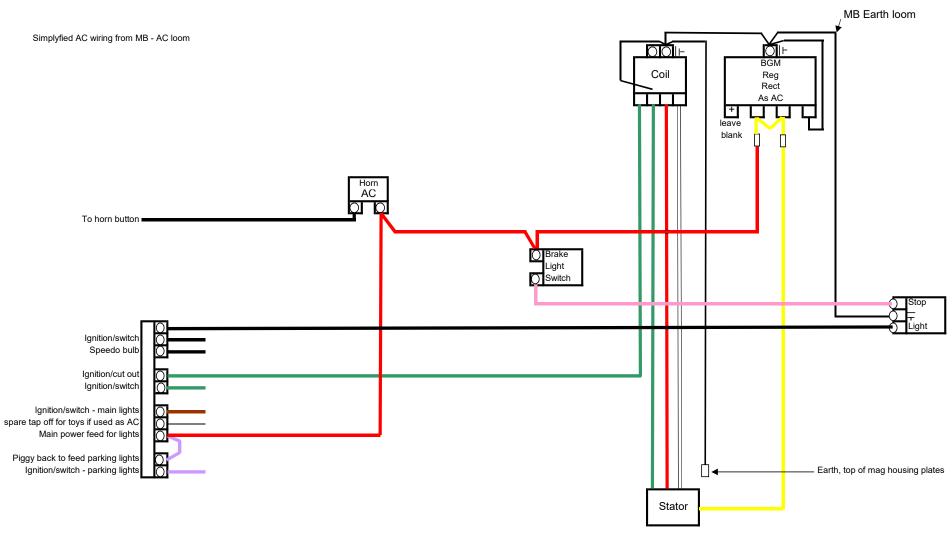

#### ELECTRONIC WIRING LOOM - BGM 12 volt AC only using MB Looms MRB0803K/MRB0804K

AC type stator

## ELECTRONIC WIRING LOOM - BGM 12 volt AC only using MB Looms MRB004K/MRB0005K

AC type stator