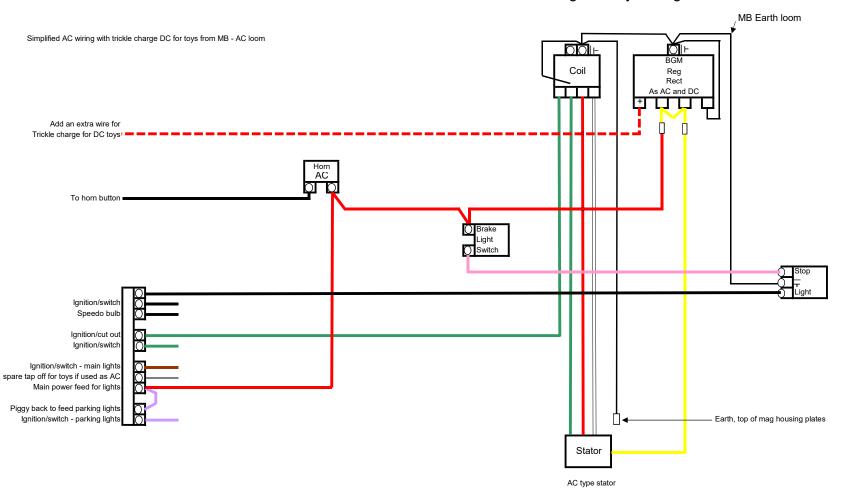

#### ELECTRONIC WIRING LOOM - BGM AC and DC 12 volt (trickle charge version) using MB Looms MRB0803K/MRB0804K

MB, SIL, VESPA, AF electronic to replace old simple looms, 12 volt AC only using MB Looms MRB0803K/MRB0804K

#### ELECTRONIC WIRING LOOM - BGM 12 volt AC with trickle charge for toys using MB Looms MRB004K/MRB0005K